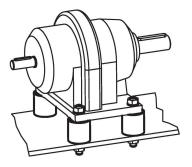

--------------------------------------------|------|------|-----|---|--------------------|-----------------------|-------------------|--------|------|-----|------------|
| ±1.5                                                                   | ±1.5 | [mm] |     | ~ | [N/mm]             | [N]                   | [mm]              | [°C]   | 1    | [9] |            |
| with female thread, on both sides – picture 1                          |      |      |     |   |                    |                       |                   |        |      |     |            |
| 15                                                                     | 20   | M4   | 1.4 | 4 | 30                 | 152                   | 5                 | -30    | 80   | 7.4 | 25150.0010 |

#### **Application example**





#### Compliance

#### **RoHS compliant**

Contains lead - compliant according to exceptions 6a / 6b / 6c.

Contains SVHC substances >0,1% w/w Contains lead - SVHC list [REACH] as of 27.06.2024.

#### **Contains Proposition 65 substances**

## 

Lead can cause cancer and reproductive harm from exposure https://www.P65Warnings.ca.gov/

#### Free from Conflict Minerals

This product does not contain any substances designated as "conflict minerals" such as tantalum, tin, gold or tungsten from the Democratic Republic of Congo or adjacent countries.