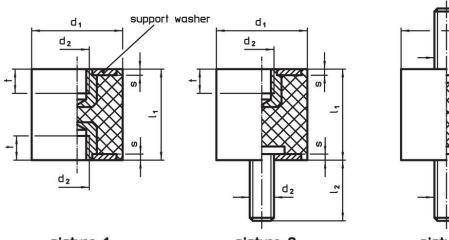

### Drawing

picture 1

picture 2

picture 3

#### **Order information**

| Dimensions<br>d <sub>1</sub>   l <sub>1</sub>   d <sub>2</sub>   s   t |      |      |     |   | Spring rate R<br>~ | Load capacity<br>max. | Spring range<br>~ | ) min. | max. | Ă   | Art. No.   |
|------------------------------------------------------------------------|------|------|-----|---|--------------------|-----------------------|-------------------|--------|------|-----|------------|
| ±1.5                                                                   | ±1.5 | [mm] |     | ~ | [N/mm]             | [N]                   | [mm]              | [°C]   | 1    | [9] |            |
| with female thread, on both sides – picture 1                          |      |      |     |   |                    |                       |                   |        |      |     |            |
| 15                                                                     | 20   | M4   | 1.4 | 4 | 30                 | 152                   | 5                 | -30    | 80   | 7.4 | 25150.0010 |