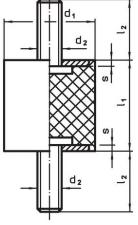

### Drawing

picture 1

picture 2

picture 3

#### **Order information**

| Dimensions<br>d <sub>1</sub>   l <sub>1</sub>   d <sub>2</sub>   s   t |      |      |     |   | Spring rate R<br>~ | Load capacity<br>max. | Spring range<br>~ | ) min. | max. | Ă   | Art. No.   |
|------------------------------------------------------------------------|------|------|-----|---|--------------------|-----------------------|-------------------|--------|------|-----|------------|
| ±1.5                                                                   | ±1.5 | [mm] |     | ~ | [N/mm]             | [N]                   | [mm]              | [°C]   | 1    | [9] |            |
| with female thread, on both sides – picture 1                          |      |      |     |   |                    |                       |                   |        |      |     |            |
| 15                                                                     | 20   | M4   | 1.4 | 4 | 30                 | 152                   | 5                 | -30    | 80   | 7.4 | 25150.0010 |