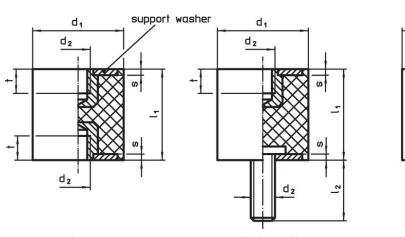

# Drawing

picture 1

picture 2

picture 3

d<sub>2</sub>

0

### **Order information**

| Dimensions                                    |            |                |   |        | Spring rate R |      | Spring range |      |      | Ĭ   | Art. No.   |
|-----------------------------------------------|------------|----------------|---|--------|---------------|------|--------------|------|------|-----|------------|
| <b>d</b> ₁<br>±1.5                            | I₁<br>±1.5 | d <sub>2</sub> | s | t<br>~ | ~             | max. | ~            | min. | max. |     |            |
| [mm]                                          |            |                |   |        | [N/mm]        | [N]  | [mm]         | [°C] |      | [g] |            |
| with female thread, on both sides – picture 1 |            |                |   |        |               |      |              |      |      |     |            |
| 30                                            | 30         | M8             | 2 | 6.5    | 114           | 855  | 7.5          | -30  | 80   | 50  | 25150.0031 |