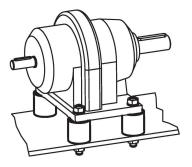

---------|----------------|---|--------|---------------|------|--------------|------|------|-----|------------|
| <b>d</b> ₁<br>±1.5                            | I₁<br>±1.5 | d <sub>2</sub> | s | t<br>~ | ~             | max. | ~            | min. | max. |     |            |
| [mm]                                          |            |                |   |        | [N/mm]        | [N]  | [mm]         | [°C] |      | [g] |            |
| with female thread, on both sides – picture 1 |            |                |   |        |               |      |              |      |      |     |            |
| 30                                            | 30         | M8             | 2 | 6.5    | 114           | 855  | 7.5          | -30  | 80   | 50  | 25150.0031 |

### **Application example**





#### Compliance

#### **RoHS compliant**

Contains lead - compliant according to exceptions 6a / 6b / 6c.

Contains SVHC substances >0,1% w/w Contains lead - SVHC list [REACH] as of 27.06.2024.

#### **Contains Proposition 65 substances**

# 

Lead can cause cancer and reproductive harm from exposure https://www.P65Warnings.ca.gov/

#### Free from Conflict Minerals

This product does not contain any substances designated as "conflict minerals" such as tantalum, tin, gold or tungsten from the Democratic Republic of Congo or adjacent countries.