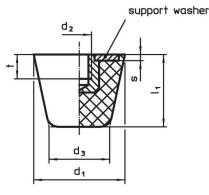

## **Order information**

| d <sub>1</sub> | Dimensions   d2 l2 d3 l1 s    |          |  |  | S | Spring rate R<br>~ | Load capacity<br>max. | Spring range<br>~ | min. | max. | Ĭ   | Art. No. |  |
|----------------|-------------------------------|----------|--|--|---|--------------------|-----------------------|-------------------|------|------|-----|----------|--|
|                | [mm]                          |          |  |  |   | [N/mm]             | [N]                   | [mm]              | [°C] |      | [g] |          |  |
|                | with screw – picture 2, Steel |          |  |  |   |                    |                       |                   |      |      |     |          |  |
| with scre      | ew – picture                  | z, Sleer |  |  |   |                    |                       |                   |      |      |     |          |  |

d3

d₁

picture 2

## Support washer

 Steel, zinc-plated by galvanization, passivated

#### Screw

Steel, zinc-plated by galvanization, passivated

dz

Ś