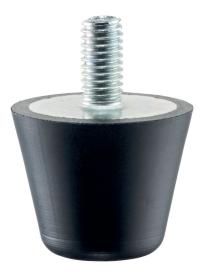

# Rubber Endstop Buffers • truncated cone form 25150.0833

## **Product Description**

To be used as an elastic end-stop, bearing foot etc. The hardness is 55  $\pm$ 5° shore A. Further shore hardnesses (40  $\pm$ 5° shore A and 70  $\pm$ 5° shore A) on request.

## Drawing

picture 1