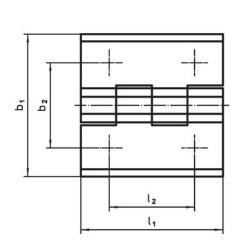

## **Drawing**

## **Order information**

| Dimensions     |                        |                |                |                |    |                |                |                        |                |                |                | I   | Art. No. |  |
|----------------|------------------------|----------------|----------------|----------------|----|----------------|----------------|------------------------|----------------|----------------|----------------|-----|----------|--|
| b <sub>1</sub> | b <sub>2</sub>         | b <sub>3</sub> | d <sub>1</sub> | d <sub>2</sub> | h₁ | h <sub>2</sub> | h <sub>3</sub> | h <sub>4</sub><br>+0.5 | I <sub>1</sub> | l <sub>2</sub> | l <sub>3</sub> | _   |          |  |
| [mm]           |                        |                |                |                |    |                |                |                        |                |                |                | [g] |          |  |
| Zinc die-      | Zinc die-cast, chromed |                |                |                |    |                |                |                        |                |                |                |     |          |  |
|                |                        |                |                |                |    |                |                |                        |                |                |                |     |          |  |