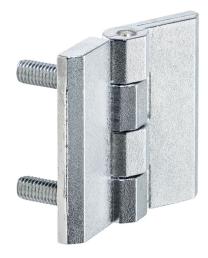

# Hinges • with mounting thread

## **Product Description**

These hinges are characterised by the compact, robust design and the integrated mounting threads.