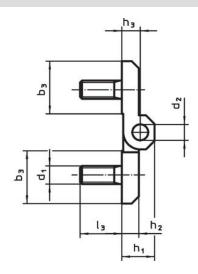

## **Drawing**

## **Order information**

| Dimensions     |                        |                |                |                |    |                |                |                        |                |                |                | I   | Art. No. |  |
|----------------|------------------------|----------------|----------------|----------------|----|----------------|----------------|------------------------|----------------|----------------|----------------|-----|----------|--|
| b <sub>1</sub> | b <sub>2</sub>         | b <sub>3</sub> | d <sub>1</sub> | d <sub>2</sub> | h₁ | h <sub>2</sub> | h <sub>3</sub> | h <sub>4</sub><br>+0.5 | I <sub>1</sub> | l <sub>2</sub> | l <sub>3</sub> | _   |          |  |
| [mm]           |                        |                |                |                |    |                |                |                        |                |                |                | [g] |          |  |
| Zinc die-      | Zinc die-cast, chromed |                |                |                |    |                |                |                        |                |                |                |     |          |  |
|                |                        |                |                |                |    |                |                |                        |                |                |                |     |          |  |