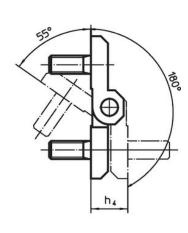

## **Drawing**

## **Order information**

| Dimensions     |                        |                |                |                |    |                |                |                        |                |                |                | I   | Art. No. |  |
|----------------|------------------------|----------------|----------------|----------------|----|----------------|----------------|------------------------|----------------|----------------|----------------|-----|----------|--|
| b <sub>1</sub> | b <sub>2</sub>         | b <sub>3</sub> | d <sub>1</sub> | d <sub>2</sub> | h₁ | h <sub>2</sub> | h <sub>3</sub> | h <sub>4</sub><br>+0.5 | I <sub>1</sub> | l <sub>2</sub> | l <sub>3</sub> | _   |          |  |
| [mm]           |                        |                |                |                |    |                |                |                        |                |                |                | [g] |          |  |
| Zinc die-      | Zinc die-cast, chromed |                |                |                |    |                |                |                        |                |                |                |     |          |  |
|                |                        |                |                |                |    |                |                |                        |                |                |                |     |          |  |