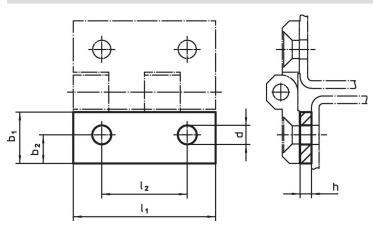

#### **Order information**

| Dimensions     |                |   |                |   |                | I   | Art. No.   |
|----------------|----------------|---|----------------|---|----------------|-----|------------|
| I <sub>1</sub> | b <sub>1</sub> | h | b <sub>2</sub> | d | l <sub>2</sub> | _   |            |
| [mm]           |                |   |                |   |                | [g] |            |
| 40             | 14.5           | 5 | 7.5            | 5 | 25             | 20  | 25160.0640 |