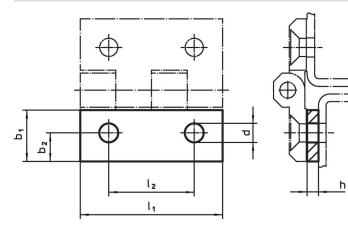

# Drawing

٦

## Order information

| Dimensions     |                |   |                |   |                | <b>I</b> | Art. No.   |
|----------------|----------------|---|----------------|---|----------------|----------|------------|
| I <sub>1</sub> | b <sub>1</sub> | h | b <sub>2</sub> | d | l <sub>2</sub> | _        |            |
| [mm]           |                |   |                |   |                | [g]      |            |
| 50             | 18             | 1 | 10             | 6 | 30             | 6.6      | 25160.0645 |