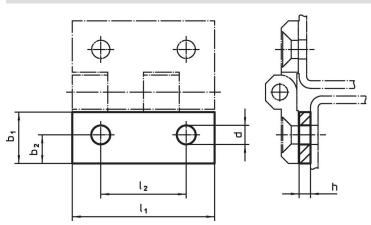

#### **Order information**

| Dimensions     |                |   |                |   |       | I   | Art. No.   |
|----------------|----------------|---|----------------|---|-------|-----|------------|
| I <sub>1</sub> | b <sub>1</sub> | h | b <sub>2</sub> | d | $I_2$ | _   |            |
| [mm]           |                |   |                |   |       | [9] |            |
| 60             | 21.5           | 1 | 12.5           | 8 | 36    | 9.2 | 25160.0665 |