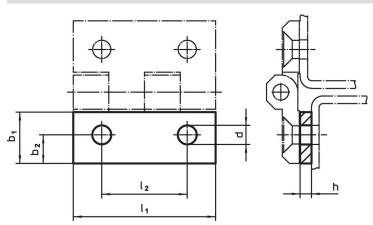

# **Drawing**

Page 1 of 2 Published on: 10.8.2024

#### **Order information**

| Dimensions     |                |   |                |   |                | I   | Art. No.   |
|----------------|----------------|---|----------------|---|----------------|-----|------------|
| I <sub>1</sub> | b <sub>1</sub> | h | b <sub>2</sub> | d | l <sub>2</sub> | _   |            |
| [mm]           |                |   |                |   |                | [g] |            |
| 60             | 21.5           | 5 | 12.5           | 8 | 36             | 44  | 25160.0680 |