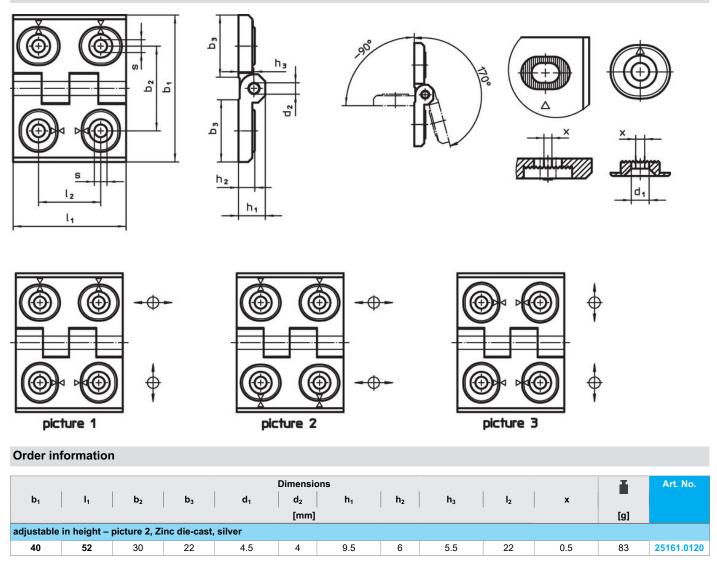

# Hinges • adjustable 25161.0120

# **Product Description**

Adjustable hinges can be positioned horizontally or vertically by moving the adjusting bushings in a form-fit and finely adjusted manner.

#### Body

 Zinc die-cast, plastic coated, silver, similar to RAL 9006, matt structure

Axis

Stainless Steel

Drawing