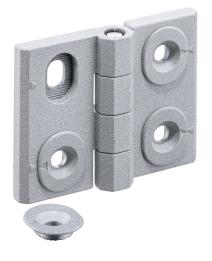

# Hinges • adjustable 25161.0120

# **Product Description**

Adjustable hinges can be positioned horizontally or vertically by moving the adjusting bushings in a form-fit and finely adjusted manner.

#### Body

 Zinc die-cast, plastic coated, silver, similar to RAL 9006, matt structure

Axis

Stainless Steel

Drawing