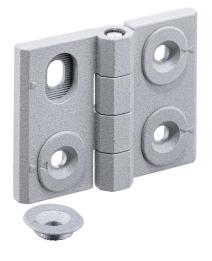

## **Product Description**

Adjustable hinges can be positioned horizontally or vertically by moving the adjusting bushings in a form-fit and finely adjusted manner.

#### Body

 Zinc die-cast, plastic coated, silver, similar to RAL 9006, matt structure

Axis

Stainless Steel

Drawing