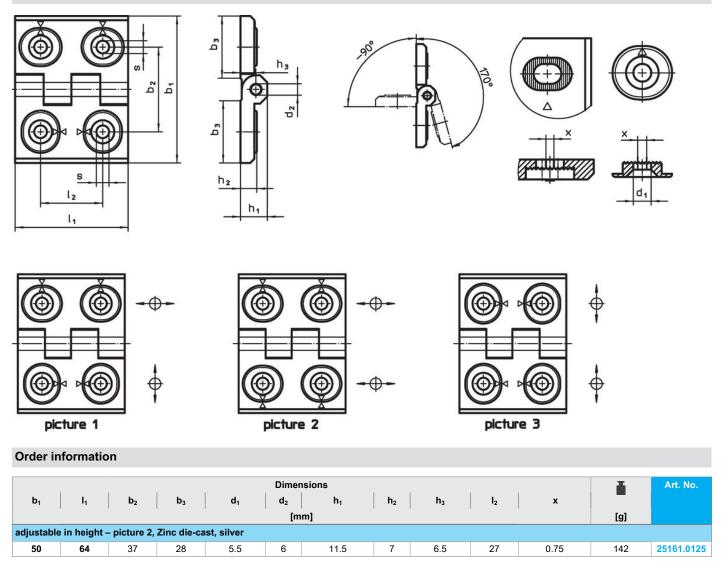

# Hinges • adjustable 25161.0125

## **Product Description**

Adjustable hinges can be positioned horizontally or vertically by moving the adjusting bushings in a form-fit and finely adjusted manner.