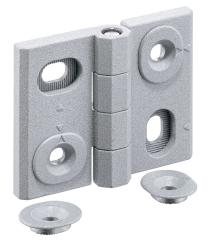

## **Product Description**

Adjustable hinges can be positioned horizontally or vertically by moving the adjusting bushings in a form-fit and finely adjusted manner.

#### Body

 Zinc die-cast, plastic coated, silver, similar to RAL 9006, matt structure

Axis

Stainless Steel

Drawing

50

64

37