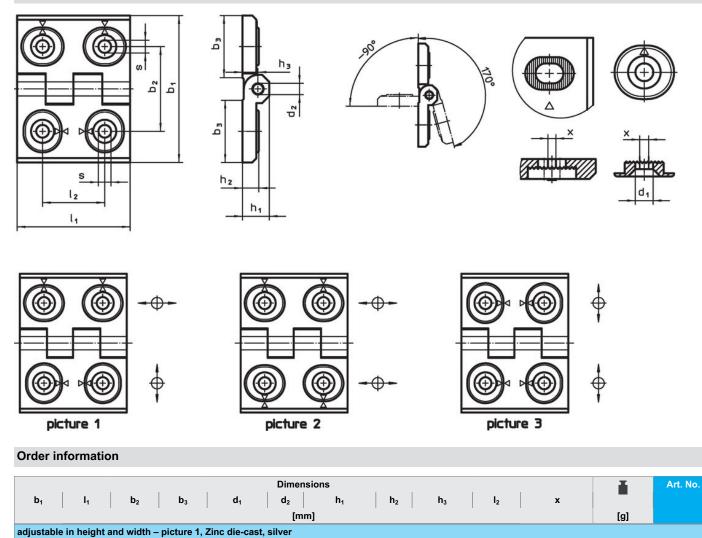

#### Body

 Zinc die-cast, plastic coated, silver, similar to RAL 9006, matt structure

Axis

Stainless Steel

Drawing

50

64

37

28

5.5

6

11.5

7

6.5

27

0.75

138

25161.0140