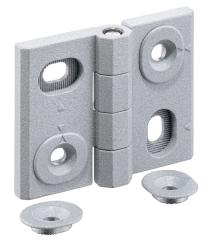

# Hinges • adjustable 25161.0145

# **Product Description**

Adjustable hinges can be positioned horizontally or vertically by moving the adjusting bushings in a form-fit and finely adjusted manner.

#### Body

 Zinc die-cast, plastic coated, silver, similar to RAL 9006, matt structure

Axis

Stainless Steel

Drawing