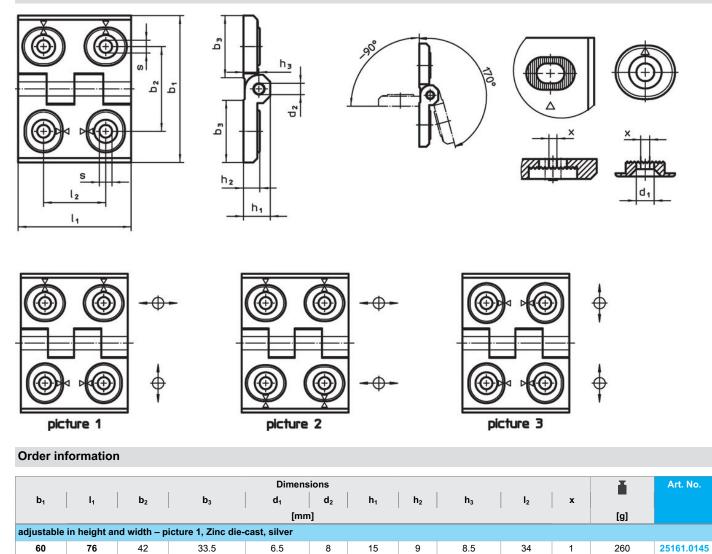

# **Product Description**

Adjustable hinges can be positioned horizontally or vertically by moving the adjusting bushings in a form-fit and finely adjusted manner.

#### Body

 Zinc die-cast, plastic coated, silver, similar to RAL 9006, matt structure

Axis

Stainless Steel

Drawing