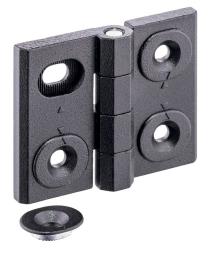

## **Product Description**

Adjustable hinges can be positioned horizontally or vertically by moving the adjusting bushings in a form-fit and finely adjusted manner.

#### Body

 Zinc die-cast, plastic coated, black, similar to RAL 9005, matt structure

Axis

Stainless Steel

Drawing