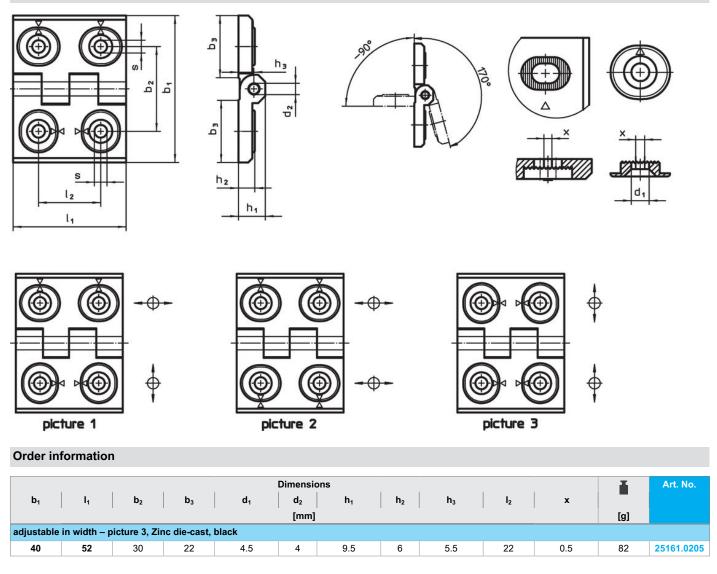

## **Product Description**

Adjustable hinges can be positioned horizontally or vertically by moving the adjusting bushings in a form-fit and finely adjusted manner.

#### Body

 Zinc die-cast, plastic coated, black, similar to RAL 9005, matt structure

Axis

Stainless Steel

Drawing