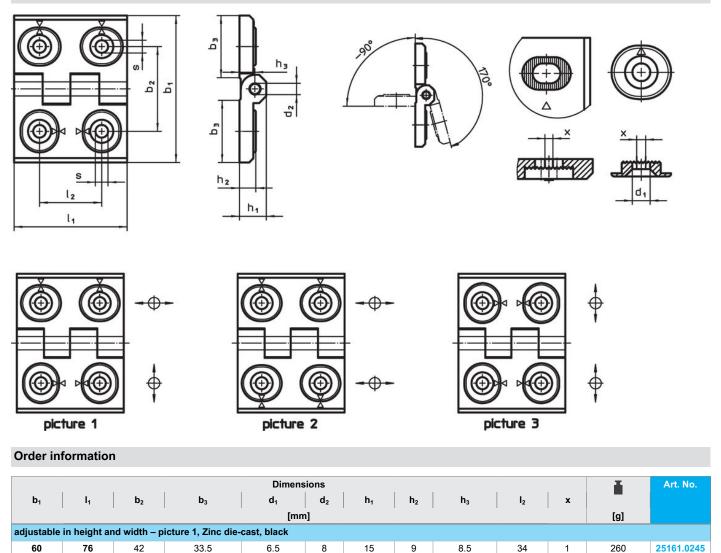

# Hinges • adjustable 25161.0245



#### **Product Description**

Adjustable hinges can be positioned horizontally or vertically by moving the adjusting bushings in a form-fit and finely adjusted manner.

#### Material

#### Body

 Zinc die-cast, plastic coated, black, similar to RAL 9005, matt structure

Axis

Stainless Steel

### Drawing



#### Compliance

#### **RoHS compliant**

Compliant according to Directive 2011/65/EU and Directive 2015/863.

#### Does not contain SVHC substances

No SVHC substances with more than 0.1% w/w contained - SVHC list [REACH] as of 27.06.2024.

## Does not contain Proposition 65 substances

No Proposition 65 substances included. https://www.P65Warnings.ca.gov/

#### Free from Conflict Minerals

This product does not contain any substances designated as "conflict minerals" such as tantalum, tin, gold or tungsten from the Democratic Republic of Congo or adjacent countries.