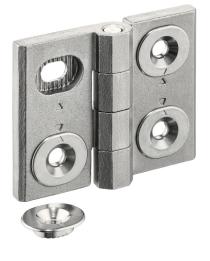

# Hinges • adjustable 25161.0310

### **Product Description**

Adjustable hinges can be positioned horizontally or vertically by moving the adjusting bushings in a form-fit and finely adjusted manner.

# Body

Stainless steel 1.4408, dull blasted

#### Axis

Stainless Steel