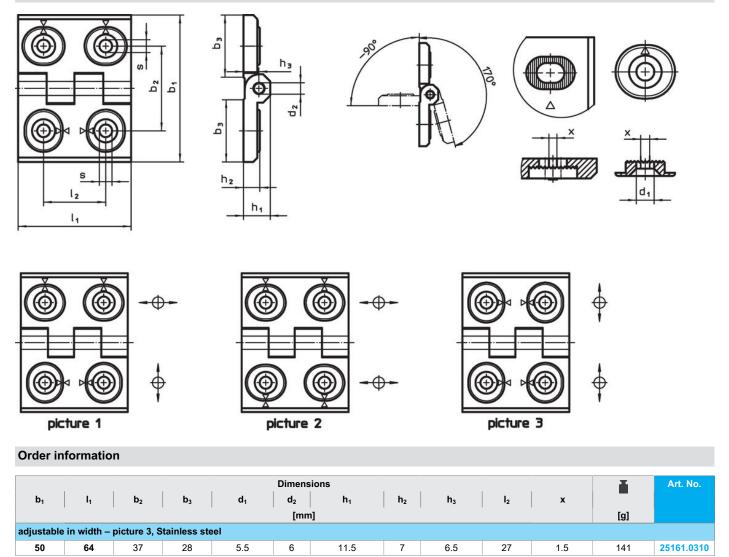

# Hinges • adjustable 25161.0310



### **Product Description**

Adjustable hinges can be positioned horizontally or vertically by moving the adjusting bushings in a form-fit and finely adjusted manner.

#### Material

# Body

Stainless steel 1.4408, dull blasted

#### Axis

Stainless Steel

# Drawing



#### Compliance

#### **RoHS compliant**

Compliant according to Directive 2011/65/EU and Directive 2015/863.

#### Does not contain SVHC substances

No SVHC substances with more than 0.1% w/w contained - SVHC list [REACH] as of 27.06.2024.

# Does not contain Proposition 65 substances

No Proposition 65 substances included. https://www.P65Warnings.ca.gov/

#### Free from Conflict Minerals

This product does not contain any substances designated as "conflict minerals" such as tantalum, tin, gold or tungsten from the Democratic Republic of Congo or adjacent countries.