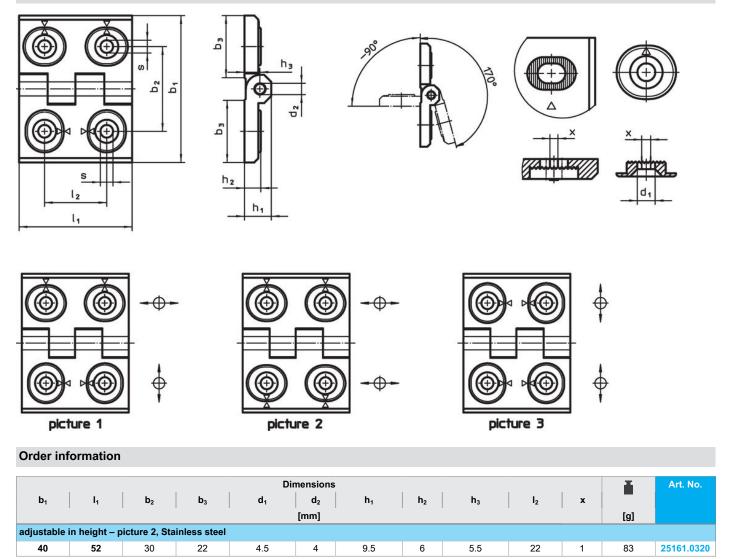

# Hinges • adjustable 25161.0320



#### **Product Description**

Adjustable hinges can be positioned horizontally or vertically by moving the adjusting bushings in a form-fit and finely adjusted manner.

#### Material

### Body

Stainless steel 1.4408, dull blasted

#### Axis

Stainless Steel

### Drawing



#### Compliance

#### **RoHS compliant**

Compliant according to Directive 2011/65/EU and Directive 2015/863.

#### Does not contain SVHC substances

No SVHC substances with more than 0.1% w/w contained - SVHC list [REACH] as of 27.06.2024.

## Does not contain Proposition 65 substances

No Proposition 65 substances included. https://www.P65Warnings.ca.gov/

#### Free from Conflict Minerals

This product does not contain any substances designated as "conflict minerals" such as tantalum, tin, gold or tungsten from the Democratic Republic of Congo or adjacent countries.