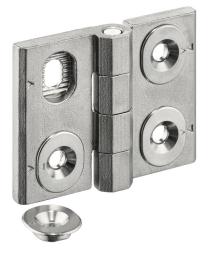

# Hinges • adjustable 25161.0320

#### **Product Description**

Adjustable hinges can be positioned horizontally or vertically by moving the adjusting bushings in a form-fit and finely adjusted manner.

### Body

Stainless steel 1.4408, dull blasted

#### Axis

Stainless Steel