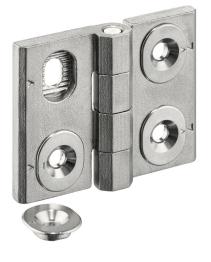

# Hinges • adjustable 25161.0325

#### **Product Description**

Adjustable hinges can be positioned horizontally or vertically by moving the adjusting bushings in a form-fit and finely adjusted manner.

#### Body

Stainless steel 1.4408, dull blasted

#### Axis

Stainless Steel