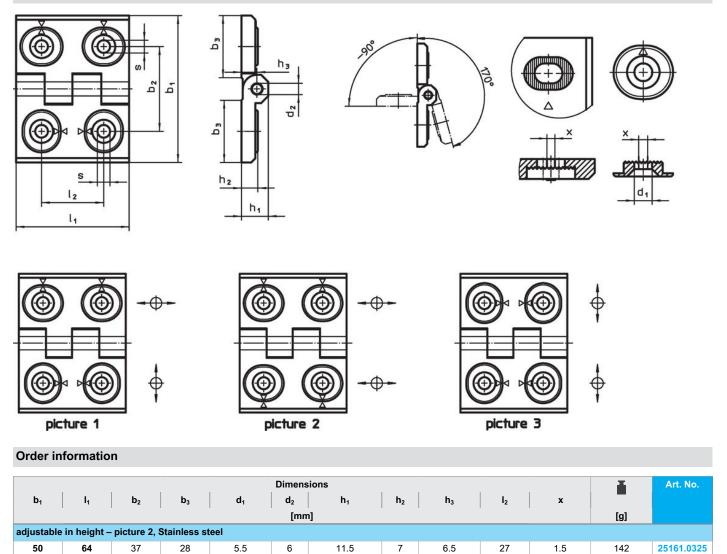

# Hinges • adjustable 25161.0325



#### **Product Description**

Adjustable hinges can be positioned horizontally or vertically by moving the adjusting bushings in a form-fit and finely adjusted manner.

#### Material

#### Body

Stainless steel 1.4408, dull blasted

#### Axis

Stainless Steel

### Drawing



#### Compliance

#### **RoHS compliant**

Compliant according to Directive 2011/65/EU and Directive 2015/863.

#### Does not contain SVHC substances

No SVHC substances with more than 0.1% w/w contained - SVHC list [REACH] as of 27.06.2024.

## Does not contain Proposition 65 substances

No Proposition 65 substances included. https://www.P65Warnings.ca.gov/

#### Free from Conflict Minerals

This product does not contain any substances designated as "conflict minerals" such as tantalum, tin, gold or tungsten from the Democratic Republic of Congo or adjacent countries.