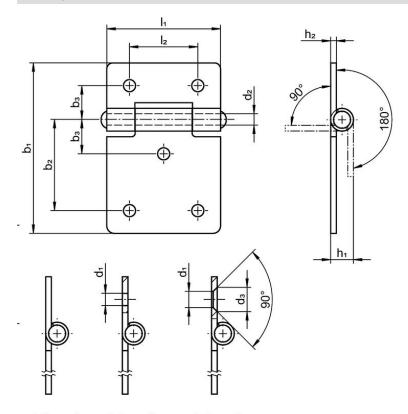

# **Drawing**

picture 1 picture 2 picture 3

Page 1 of 2 www.halder.com Published on: 10.8.2024

#### **Order information**

| Dimensions     |                |                |                |                |       |                |                |                | Holding force  |                |                | I   | Art. No. |
|----------------|----------------|----------------|----------------|----------------|-------|----------------|----------------|----------------|----------------|----------------|----------------|-----|----------|
| b <sub>1</sub> | I <sub>1</sub> | b <sub>2</sub> | b <sub>3</sub> | d <sub>1</sub> | $d_2$ | h <sub>1</sub> | h <sub>2</sub> | l <sub>2</sub> | F <sub>1</sub> | F <sub>2</sub> | F <sub>3</sub> | _   |          |
|                |                |                |                |                |       | ~              |                |                | ~              | ~              | ~              |     |          |
| [mm]           |                |                |                |                |       |                |                |                |                | [N]            |                | [g] |          |
|                |                |                |                |                |       |                |                |                |                |                |                |     |          |
| with bores     | - picture      | 2, Stainles    | steel          |                |       |                |                |                | l.             | <u> </u>       |                |     |          |