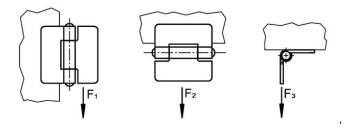

#### **Order information**

| Dimensions     |                |                |                |                |       |                |                |                | Holding force  |                |                | I   | Art. No. |
|----------------|----------------|----------------|----------------|----------------|-------|----------------|----------------|----------------|----------------|----------------|----------------|-----|----------|
| b <sub>1</sub> | I <sub>1</sub> | b <sub>2</sub> | b <sub>3</sub> | d <sub>1</sub> | $d_2$ | h <sub>1</sub> | h <sub>2</sub> | l <sub>2</sub> | F <sub>1</sub> | F <sub>2</sub> | F <sub>3</sub> | _   |          |
|                |                |                |                |                |       | ~              |                |                | ~              | ~              | ~              |     |          |
| [mm]           |                |                |                |                |       |                |                |                |                | [N]            |                | [g] |          |
|                |                |                |                |                |       |                |                |                |                |                |                |     |          |
| with bores     | - picture      | 2, Stainles    | steel          |                |       |                |                |                | l.             | <u> </u>       |                |     |          |