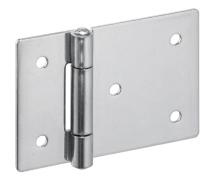

# Hinges • elongated on one side 25165.0135

# **Product Description**

The different versions cover many applications that require a low load.

These metal hinges are characterised by their simple design and the different versions:

- · without bores
- with bores
- · with bores for countersunk screws

#### **Order information**

| Dimensions     |                |                |                |                |       |                |                |                | Holding force  |                |                | I   | Art. No. |
|----------------|----------------|----------------|----------------|----------------|-------|----------------|----------------|----------------|----------------|----------------|----------------|-----|----------|
| b <sub>1</sub> | I <sub>1</sub> | b <sub>2</sub> | b <sub>3</sub> | d <sub>1</sub> | $d_2$ | h <sub>1</sub> | h <sub>2</sub> | l <sub>2</sub> | F <sub>1</sub> | F <sub>2</sub> | F <sub>3</sub> | _   |          |
|                |                |                |                |                |       | ~              |                |                | ~              | ~              | ~              |     |          |
| [mm]           |                |                |                |                |       |                |                |                |                | [N]            |                | [g] |          |
|                |                |                |                |                |       |                |                |                |                |                |                |     |          |
| with bores     | - picture      | 2, Stainles    | steel          |                |       |                |                |                | l.             | <u> </u>       |                |     |          |