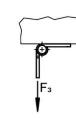

# **Order information**

| Dimensions     |                                                                |                |                |                |                |                |                |                |                |      | Holding force  |                | Art. No. |            |  |
|----------------|----------------------------------------------------------------|----------------|----------------|----------------|----------------|----------------|----------------|----------------|----------------|------|----------------|----------------|----------|------------|--|
| b <sub>1</sub> | I <sub>1</sub>                                                 | b <sub>2</sub> | b <sub>3</sub> | d <sub>1</sub> | d <sub>2</sub> | d <sub>3</sub> | h <sub>1</sub> | h <sub>2</sub> | l <sub>2</sub> | F1   | F <sub>2</sub> | F <sub>3</sub> |          |            |  |
|                |                                                                |                |                |                |                |                | ~              |                |                | ~    | ~              | ~              |          |            |  |
| [mm]           |                                                                |                |                |                |                |                |                |                |                |      | [N]            |                |          |            |  |
| with bore      | with bores for countersunk screws – picture 3, Stainless steel |                |                |                |                |                |                |                |                |      |                |                |          |            |  |
| 75             | 50                                                             | 40             | 15             | 5              | 6              | 8.3            | 10             | 2              | 30             | 1600 | 2000           | 1000           | 79       | 25165.0270 |  |