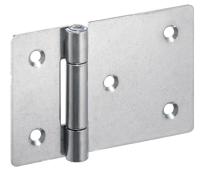

# Hinges • elongated on one side 25165.0270

### **Product Description**

The different versions cover many applications that require a low load.

- These metal hinges are characterised by their simple design and the different versions:
- · without bores
- with bores
- with bores for countersunk screws
- The version without bores can be assembled by welding or by inserting a specific drilling pattern.