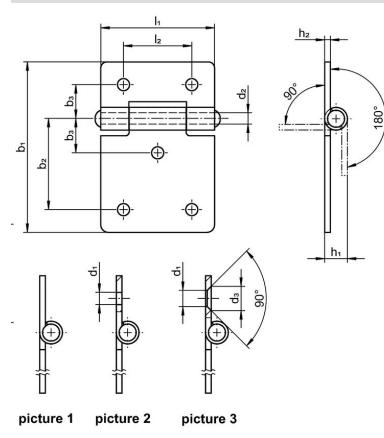

# Drawing

ì.

# **Order information**

| Dimensions     |                                                                |                |                |                |                |                |                |                |                |      | Holding force  |                | Art. No. |            |  |
|----------------|----------------------------------------------------------------|----------------|----------------|----------------|----------------|----------------|----------------|----------------|----------------|------|----------------|----------------|----------|------------|--|
| b <sub>1</sub> | I <sub>1</sub>                                                 | b <sub>2</sub> | b <sub>3</sub> | d <sub>1</sub> | d <sub>2</sub> | d <sub>3</sub> | h <sub>1</sub> | h <sub>2</sub> | l <sub>2</sub> | F1   | F <sub>2</sub> | F <sub>3</sub> |          |            |  |
|                |                                                                |                |                |                |                |                | ~              |                |                | ~    | ~              | ~              |          |            |  |
| [mm]           |                                                                |                |                |                |                |                |                |                |                |      | [N]            |                |          |            |  |
| with bore      | with bores for countersunk screws – picture 3, Stainless steel |                |                |                |                |                |                |                |                |      |                |                |          |            |  |
| 75             | 50                                                             | 40             | 15             | 5              | 6              | 8.3            | 10             | 2              | 30             | 1600 | 2000           | 1000           | 79       | 25165.0270 |  |