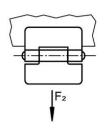

# **Order information**

| Dimensions     |                                                                |                |                |                |                |                |                |                |                |      | Holding force  |                | Art. No. |            |  |
|----------------|----------------------------------------------------------------|----------------|----------------|----------------|----------------|----------------|----------------|----------------|----------------|------|----------------|----------------|----------|------------|--|
| b <sub>1</sub> | I <sub>1</sub>                                                 | b <sub>2</sub> | b <sub>3</sub> | d <sub>1</sub> | d <sub>2</sub> | d <sub>3</sub> | h <sub>1</sub> | h <sub>2</sub> | l <sub>2</sub> | F1   | F <sub>2</sub> | F <sub>3</sub> |          |            |  |
|                |                                                                |                |                |                |                |                | ~              |                |                | ~    | ~              | ~              |          |            |  |
| [mm]           |                                                                |                |                |                |                |                |                |                |                |      | [N]            |                |          |            |  |
| with bore      | with bores for countersunk screws – picture 3, Stainless steel |                |                |                |                |                |                |                |                |      |                |                |          |            |  |
| 75             | 50                                                             | 40             | 15             | 5              | 6              | 8.3            | 10             | 2              | 30             | 1600 | 2000           | 1000           | 79       | 25165.0270 |  |