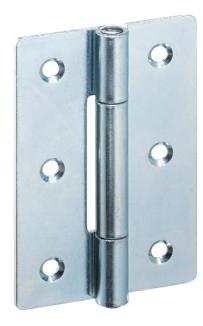

# **Product Description**

The different versions cover many applications that require a low load.

These metal hinges are characterised by their simple design and the different versions:

- · without bores
- with bores
- with bores for countersunk screws

The version without bores can be assembled by welding or by inserting a specific drilling pattern.

#### Body

• Steel, zinc-plated by galvanization, passivated

### Axis

· Stainless steel 1.4301