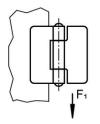

#### **Order information**

| Dimensions     |                |                |                |                |          |                |                |                | Holding force  |                |                | I   | Art. No. |
|----------------|----------------|----------------|----------------|----------------|----------|----------------|----------------|----------------|----------------|----------------|----------------|-----|----------|
| b <sub>1</sub> | I <sub>1</sub> | b <sub>2</sub> | d <sub>1</sub> | d <sub>2</sub> | $d_3$    | h <sub>1</sub> | h <sub>2</sub> | l <sub>2</sub> | F <sub>1</sub> | F <sub>2</sub> | F <sub>3</sub> | _   |          |
|                |                |                |                |                |          | ~              |                |                | ~              | ~              | ~              |     |          |
| [mm]           |                |                |                |                |          |                |                |                |                |                |                |     |          |
|                |                |                |                | [mm            | ij       |                |                |                |                | [N]            |                | [g] |          |
| with bore      | s for coun     | tersunk so     | crews –        |                | <u> </u> |                |                |                |                | [N]            |                | [g] |          |