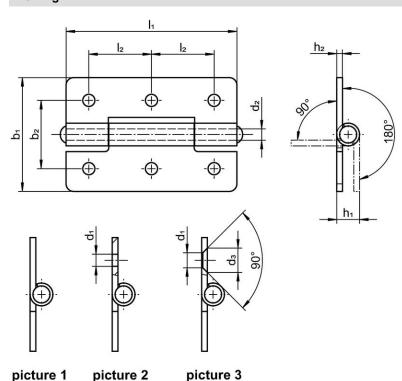

# **Drawing**

www.halder.com Page 1 of 2 Published on: 10.8.2024

#### **Order information**

| Dimensions     |                |                |                |                |          |                |                |                | Holding force  |                |                | I   | Art. No. |
|----------------|----------------|----------------|----------------|----------------|----------|----------------|----------------|----------------|----------------|----------------|----------------|-----|----------|
| b <sub>1</sub> | I <sub>1</sub> | b <sub>2</sub> | d <sub>1</sub> | d <sub>2</sub> | $d_3$    | h <sub>1</sub> | h <sub>2</sub> | l <sub>2</sub> | F <sub>1</sub> | F <sub>2</sub> | F <sub>3</sub> | _   |          |
|                |                |                |                |                |          | ~              |                |                | ~              | ~              | ~              |     |          |
| [mm]           |                |                |                |                |          |                |                |                |                |                |                |     |          |
|                |                |                |                | [mm            | ij       |                |                |                |                | [N]            |                | [g] |          |
| with bore      | s for coun     | tersunk so     | crews –        |                | <u> </u> |                |                |                |                | [N]            |                | [g] |          |