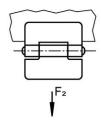

#### **Order information**

| Dimensions     |                |                |                |                |          |                |                |                | Holding force  |                |                | I   | Art. No. |
|----------------|----------------|----------------|----------------|----------------|----------|----------------|----------------|----------------|----------------|----------------|----------------|-----|----------|
| b <sub>1</sub> | I <sub>1</sub> | b <sub>2</sub> | d <sub>1</sub> | d <sub>2</sub> | $d_3$    | h <sub>1</sub> | h <sub>2</sub> | l <sub>2</sub> | F <sub>1</sub> | F <sub>2</sub> | F <sub>3</sub> | _   |          |
|                |                |                |                |                |          | ~              |                |                | ~              | ~              | ~              |     |          |
| [mm]           |                |                |                |                |          |                |                |                |                |                |                |     |          |
|                |                |                |                | [mm            | ij       |                |                |                |                | [N]            |                | [g] |          |
| with bore      | s for coun     | tersunk so     | crews –        |                | <u> </u> |                |                |                |                | [N]            |                | [g] |          |