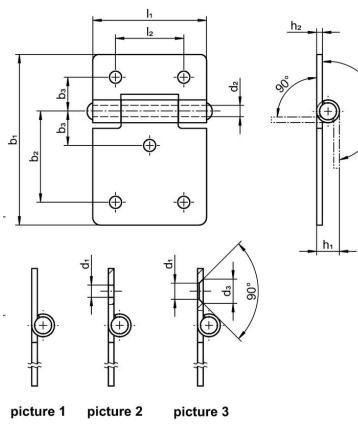

## Drawing

# **Order information**

| Dimensions     |                                                      |                |                |                |                |                |                |                |                |                | Holding force  |                | Art. No. |            |  |
|----------------|------------------------------------------------------|----------------|----------------|----------------|----------------|----------------|----------------|----------------|----------------|----------------|----------------|----------------|----------|------------|--|
| b <sub>1</sub> | I <sub>1</sub>                                       | b <sub>2</sub> | b <sub>3</sub> | d <sub>1</sub> | d <sub>2</sub> | d <sub>3</sub> | h <sub>1</sub> | h <sub>2</sub> | l <sub>2</sub> | F <sub>1</sub> | F <sub>2</sub> | F <sub>3</sub> | _        |            |  |
|                |                                                      |                |                |                |                |                | ~              |                |                | ~              | ~              | ~              |          |            |  |
|                | _                                                    |                |                | [m             | m]             | [N]            |                |                | [g]            |                |                |                |          |            |  |
| with bore      | with bores for countersunk screws – picture 3, Steel |                |                |                |                |                |                |                |                |                |                |                |          |            |  |
| 75             | 50                                                   | 40             | 15             | 5              | 6              | 8.3            | 10             | 2              | 30             | 1600           | 2000           | 1000           | 79       | 25165.2070 |  |