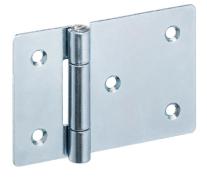

# Hinges • elongated on one side 25165.2070

## **Product Description**

The different versions cover many applications that require a low load.

- These metal hinges are characterised by their simple design and the different versions:
- · without bores
- with bores
- with bores for countersunk screws
- The version without bores can be assembled by welding or by inserting a specific drilling pattern.

### Body

 Steel, zinc-plated by galvanization, passivated

80

#### Axis

• Stainless steel 1.4301