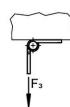

## Drawing

# **Order information**

| Dimensions     |                                                      |                |                |                |                |                |                |                |                |                | Holding force  |                | Art. No. |            |  |
|----------------|------------------------------------------------------|----------------|----------------|----------------|----------------|----------------|----------------|----------------|----------------|----------------|----------------|----------------|----------|------------|--|
| b <sub>1</sub> | I <sub>1</sub>                                       | b <sub>2</sub> | b <sub>3</sub> | d <sub>1</sub> | d <sub>2</sub> | d <sub>3</sub> | h <sub>1</sub> | h <sub>2</sub> | l <sub>2</sub> | F <sub>1</sub> | F <sub>2</sub> | F <sub>3</sub> | _        |            |  |
|                |                                                      |                |                |                |                |                | ~              |                |                | ~              | ~              | ~              |          |            |  |
|                | _                                                    |                |                | [m             | m]             | [N]            |                |                | [g]            |                |                |                |          |            |  |
| with bore      | with bores for countersunk screws – picture 3, Steel |                |                |                |                |                |                |                |                |                |                |                |          |            |  |
| 75             | 50                                                   | 40             | 15             | 5              | 6              | 8.3            | 10             | 2              | 30             | 1600           | 2000           | 1000           | 79       | 25165.2070 |  |