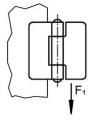

# **Order information**

| Dimensions     |                                                      |                |                |                |                |                |                |                |                |                | Holding force  |                | Art. No. |            |  |
|----------------|------------------------------------------------------|----------------|----------------|----------------|----------------|----------------|----------------|----------------|----------------|----------------|----------------|----------------|----------|------------|--|
| b <sub>1</sub> | I <sub>1</sub>                                       | b <sub>2</sub> | b <sub>3</sub> | d <sub>1</sub> | d <sub>2</sub> | d <sub>3</sub> | h <sub>1</sub> | h <sub>2</sub> | l <sub>2</sub> | F <sub>1</sub> | F <sub>2</sub> | F <sub>3</sub> | _        |            |  |
|                |                                                      |                |                |                |                |                | ~              |                |                | ~              | ~              | ~              |          |            |  |
|                | _                                                    |                |                | [m             | m]             | [N]            |                |                | [g]            |                |                |                |          |            |  |
| with bore      | with bores for countersunk screws – picture 3, Steel |                |                |                |                |                |                |                |                |                |                |                |          |            |  |
| 75             | 50                                                   | 40             | 15             | 5              | 6              | 8.3            | 10             | 2              | 30             | 1600           | 2000           | 1000           | 79       | 25165.2070 |  |