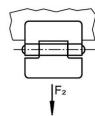

# **Order information**

| Dimensions     |                                                      |                |                |                |                |                |                |                |                |                | Holding force  |                | Art. No. |            |  |
|----------------|------------------------------------------------------|----------------|----------------|----------------|----------------|----------------|----------------|----------------|----------------|----------------|----------------|----------------|----------|------------|--|
| b <sub>1</sub> | I <sub>1</sub>                                       | b <sub>2</sub> | b <sub>3</sub> | d <sub>1</sub> | d <sub>2</sub> | d <sub>3</sub> | h <sub>1</sub> | h <sub>2</sub> | l <sub>2</sub> | F <sub>1</sub> | F <sub>2</sub> | F <sub>3</sub> | _        |            |  |
|                |                                                      |                |                |                |                |                | ~              |                |                | ~              | ~              | ~              |          |            |  |
|                | _                                                    |                |                | [m             | m]             | [N]            |                |                | [g]            |                |                |                |          |            |  |
| with bore      | with bores for countersunk screws – picture 3, Steel |                |                |                |                |                |                |                |                |                |                |                |          |            |  |
| 75             | 50                                                   | 40             | 15             | 5              | 6              | 8.3            | 10             | 2              | 30             | 1600           | 2000           | 1000           | 79       | 25165.2070 |  |