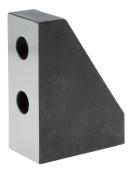

## **Product Description**

#### **Material**

· Grey cast iron, phosphatized, ground