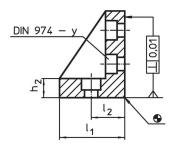

# **Drawing**

#### **Order information**

| System |      | Dimensions     |                |                |                |                |                |      | у    | I    | Art. No. |
|--------|------|----------------|----------------|----------------|----------------|----------------|----------------|------|------|------|----------|
|        | b    | I <sub>1</sub> | l <sub>2</sub> | h <sub>1</sub> | h <sub>2</sub> | h <sub>3</sub> | h <sub>4</sub> |      |      | _    |          |
|        | [mm] |                |                |                |                |                |                | [mm] | [mm] | [g]  |          |
| V40    | 24.5 | 42             | 20             | 52             | 10.5           | 20             | 40             | M 8  | 8    | 167  | 1020.300 |
| V40    | 38.0 | 42             | 20             | 52             | 10.5           | 20             | 40             | M 8  | 8    | 303  | 1021.500 |
| V70    | 37.0 | 67             | 35             | 90             | 20.0           | 35             | 70             | M12  | 12   | 770  | 1120.300 |
| V70    | 66.0 | 67             | 35             | 90             | 20.0           | 35             | 70             | M12  | 12   | 1501 | 1121.500 |