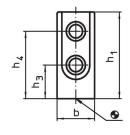

# **Drawing**

#### **Order information**

| System |      | Dimensions     |                |                |                |                |                |      | у    | I    | Art. No. |
|--------|------|----------------|----------------|----------------|----------------|----------------|----------------|------|------|------|----------|
|        | b    | I <sub>1</sub> | l <sub>2</sub> | h <sub>1</sub> | h <sub>2</sub> | h <sub>3</sub> | h <sub>4</sub> |      |      | _    |          |
|        | [mm] |                |                |                |                |                |                | [mm] | [mm] | [g]  |          |
| V40    | 24.5 | 42             | 20             | 52             | 10.5           | 20             | 40             | M 8  | 8    | 167  | 1020.300 |
| V40    | 38.0 | 42             | 20             | 52             | 10.5           | 20             | 40             | M 8  | 8    | 303  | 1021.500 |
| V70    | 37.0 | 67             | 35             | 90             | 20.0           | 35             | 70             | M12  | 12   | 770  | 1120.300 |
| V70    | 66.0 | 67             | 35             | 90             | 20.0           | 35             | 70             | M12  | 12   | 1501 | 1121.500 |