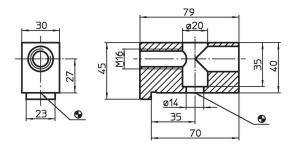

# Clamping Heads EH 1132.900



### **Product Description**

Material

· Steel, blackened

## Drawing



# **Order information**

| System | <b>i</b> | Art. No. |
|--------|----------|----------|
|        | [9]      |          |
| V70    | 544      | 1132.900 |

## Compliance

### **RoHS compliant**

Compliant according to Directive 2011/65/EU and Directive 2015/863.

#### Does not contain SVHC substances

No SVHC substances with more than 0.1% w/w contained - SVHC list [REACH] as of 27.06.2024.

#### Does not contain Proposition 65 substances

No Proposition 65 substances included. https://www.P65Warnings.ca.gov/

# Free from Conflict Minerals

This product does not contain any substances designated as "conflict minerals" such as tantalum, tin, gold or tungsten from the Democratic Republic of Congo or adjacent countries.