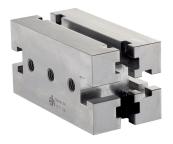

#### **Product Description**

V70eco mounting blocks are a further development of the established V70 product line, optimized in quality and price. They are fully compatible with the existing V70 T-slot System.

#### Material

• Tool steel, high-strength