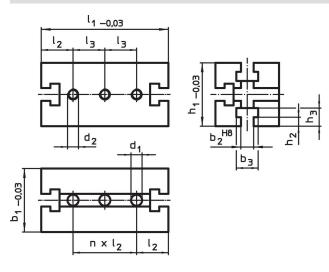

### Drawing

## Order information

| System | Dimensions     |     |                |                |    |                |                |                |                |   |       |                |      | Art. No. |
|--------|----------------|-----|----------------|----------------|----|----------------|----------------|----------------|----------------|---|-------|----------------|------|----------|
|        | b <sub>1</sub> | L1  | b <sub>2</sub> | b <sub>3</sub> | h₁ | h <sub>2</sub> | h <sub>3</sub> | I <sub>2</sub> | I <sub>3</sub> | n | d1    | d <sub>2</sub> | -    |          |
|        | [mm]           |     |                |                |    |                |                |                |                |   |       |                | [kg] |          |
| V70    | 70             | 140 | 14             | 24             | 70 | 10             | 20             | 35             | 35             | 2 | 12.25 | M12            | 3    | 1210.200 |
| V70    | 70             | 210 | 14             | 24             | 70 | 10             | 20             | 35             | 70             | 4 | 12.25 | M12            | 6    | 1210.300 |