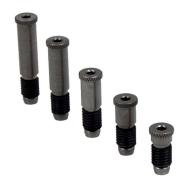

# Seating Pins EH 1703.

## **Product Description**

- · Five support heights
- For levelling the workpiece on the guideway
- · Ground to high accuracy

· Steel, case-hardened, ground

#### **Order information**

| Dimensions<br>h | ă   | Art. No. |
|-----------------|-----|----------|
| [mm]            | [9] |          |
| 23              | 9   | 1703.400 |
| 29              | 12  | 1703.410 |
| 34              | 16  | 1703.420 |
| 43              | 21  | 1703.430 |
| 48              | 24  | 1703.440 |