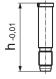

#### **Drawing**

#### **Order information**

| Dimensions<br>h | ă   | Art. No. |
|-----------------|-----|----------|
| [mm]            | [9] |          |
| 23              | 9   | 1703.400 |
| 29              | 12  | 1703.410 |
| 34              | 16  | 1703.420 |
| 43              | 21  | 1703.430 |
| 48              | 24  | 1703.440 |