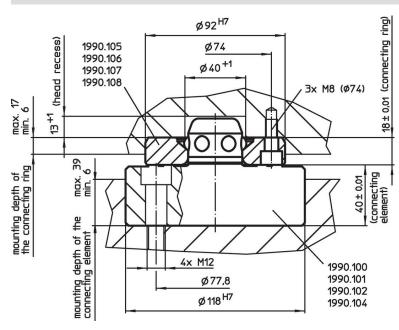

# **Drawing**

## **Order information**

| Holding force | Centering accuracy | Release pressure | ă    | Art. No. |
|---------------|--------------------|------------------|------|----------|
| [N]           | [mm]               | [bar]            | [kg] |          |
| 10000         | 0.01               | 80 – 120         | 4    | 1990.101 |