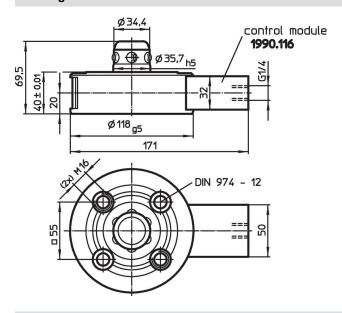

# **Connecting Elements •** modular, hydraulically operated EH 1990.



## **Product Description**

## **Material**

## **Body**

· Steel, case-hardened, ground

## **Control module**

· Steel, blackened

## More information

## **Further products**

- · Connecting Rings
- Coverings, for connecting elements

# **Drawing**



## **Order information**

| Holding force | Centering accuracy | Release pressure | ă    | Art. No. |
|---------------|--------------------|------------------|------|----------|
| [N]           | [mm]               | [bar]            | [kg] |          |
| 10000         | 0.01               | 80 – 120         | 4    | 1990.101 |

# **Application example**



Erwin Halder KG



www.halder.com Page 1 of 2
Published on: 10.8.2024

# Compliance

# **RoHS** compliant

Compliant according to Directive 2011/65/EU and Directive 2015/863.

## Does not contain SVHC substances

No SVHC substances with more than 0.1% w/w contained - SVHC list [REACH] as of 27.06.2024.

## **Does not contain Proposition 65 substances**

No Proposition 65 substances included. https://www.P65Warnings.ca.gov/

## **Free